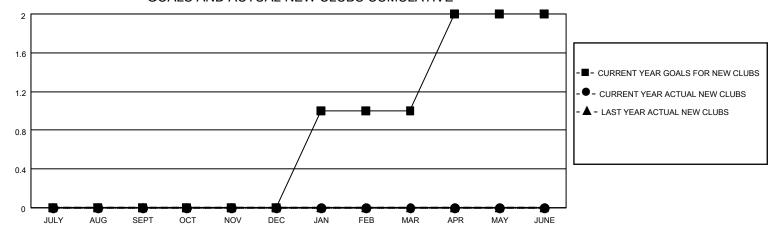

## District 43 Y

| Clubs                 |               |           |               | Members               |                       |                         |                                                    |
|-----------------------|---------------|-----------|---------------|-----------------------|-----------------------|-------------------------|----------------------------------------------------|
| RESULTS FOR 2022-2023 |               |           |               | RESULTS FOR 2022-2023 |                       |                         |                                                    |
| QUARTER               | NEW CLUB GOAL | NEW CLUBS | DROPPED CLUBS | QUARTER MEMB          | ER GROWTH NET<br>GOAL | MEMBER GROWTH<br>ACTUAL | DROPPED<br>MEMBERS ACTUAL<br>(including transfers) |
| JULY/AUG/SEPT         | 0             | 0         | 1             | JULY/AUG/SEPT         | 62                    | 21                      | 38                                                 |
| OCT/NOV/DEC           | 0             | 0         | 0             | OCT/NOV/DEC           | 40                    | 0                       | 0                                                  |
| JAN/FEB/MAR           | 1             | 0         | 0             | JAN/FEB/MAR           | 40                    | 0                       | 0                                                  |
| APR/MAY/JUNE          | 1             | 0         | 0             | APR/MAY/JUNE          | 45                    | 0                       | 0                                                  |

### GOALS AND ACTUAL NEW CLUBS CUMULATIVE