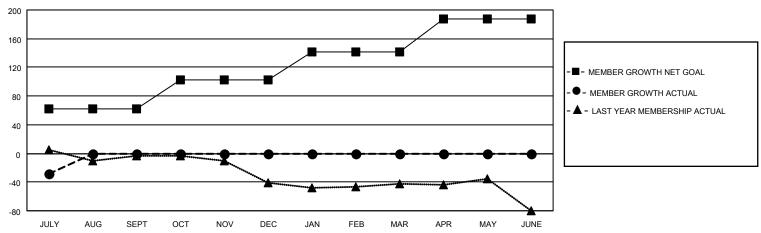

## District 43 Y

| Clubs                 |               |           |               | Members               |                       |                         |                                                    |
|-----------------------|---------------|-----------|---------------|-----------------------|-----------------------|-------------------------|----------------------------------------------------|
| RESULTS FOR 2022-2023 |               |           |               | RESULTS FOR 2022-2023 |                       |                         |                                                    |
| QUARTER               | NEW CLUB GOAL | NEW CLUBS | DROPPED CLUBS | QUARTER MEMB          | ER GROWTH NET<br>GOAL | MEMBER GROWTH<br>ACTUAL | DROPPED<br>MEMBERS ACTUAL<br>(including transfers) |
| JULY/AUG/SEPT         | 0             | 0         | 1             | JULY/AUG/SEPT         | 62                    | 21                      | 38                                                 |
| OCT/NOV/DEC           | 0             | 0         | 0             | OCT/NOV/DEC           | 40                    | 0                       | 0                                                  |
| JAN/FEB/MAR           | 1             | 0         | 0             | JAN/FEB/MAR           | 40                    | 0                       | 0                                                  |
| APR/MAY/JUNE          | 1             | 0         | 0             | APR/MAY/JUNE          | 45                    | 0                       | 0                                                  |

#### GOALS AND ACTUAL MEMBERS CUMULATIVE

| DROPPED CLUBS: 1 |    | 6 CLUBS OF 80 ADDED 1 OR<br>MORE NEW MEMBERS | GENDER DISTRIBUTION                 |                                |  |
|------------------|----|----------------------------------------------|-------------------------------------|--------------------------------|--|
|                  |    | NORE NEW MEMBERS                             | MALE<br>FEMALE                      | 1,134 (65.97%)<br>584 (33.97%) |  |
| DROPPED MEMBERS  |    |                                              | NON BINARY PREFER NOT TO ANSWER     | 0 (0.00%)<br>1 (0.06%)         |  |
| DECEASED         | 3  |                                              | THE ENTITY TO A MOTHER              | (0.0070)                       |  |
| CLUB CANCELLED   | 0  | CLICK HERE FOR CUMULATIVE                    | TOTAL FAMILY UNIT MEMBERS           | 385                            |  |
| OTHER            | 35 | MEMBERSHIP DATA                              |                                     |                                |  |
| TOTAL            | 38 |                                              | FAMILY MEMBERS PAYING HALF DUES 198 |                                |  |
|                  |    |                                              |                                     |                                |  |